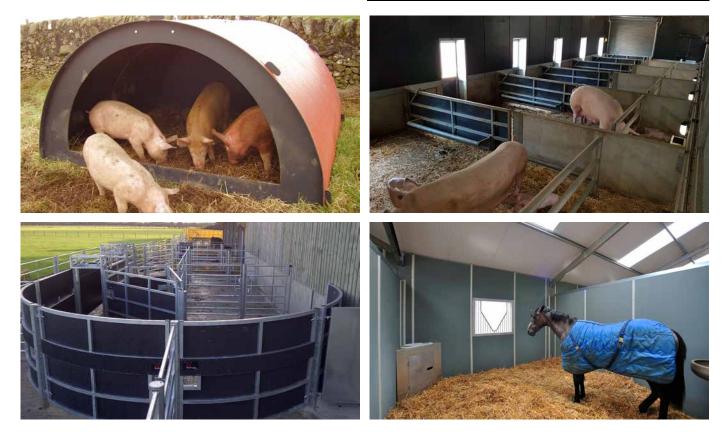

### Stokbord<sup>®</sup> Sheet can be used for:

- Sheep and pig pensPoultry housing
- Floors, wall lining and cladding
- Cattle races
- Partitioning
  Stable lining
- Gates and fencing
- Trailer flooring